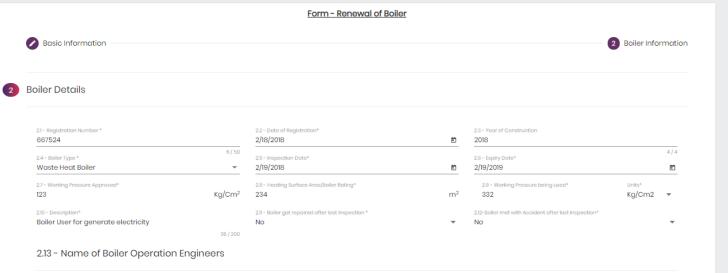

# **Boiler Registration-Renewal**

## **Application Form Layout:**

Main  $\blacksquare$ ₹

® Q<sub>0</sub> Q

ψ