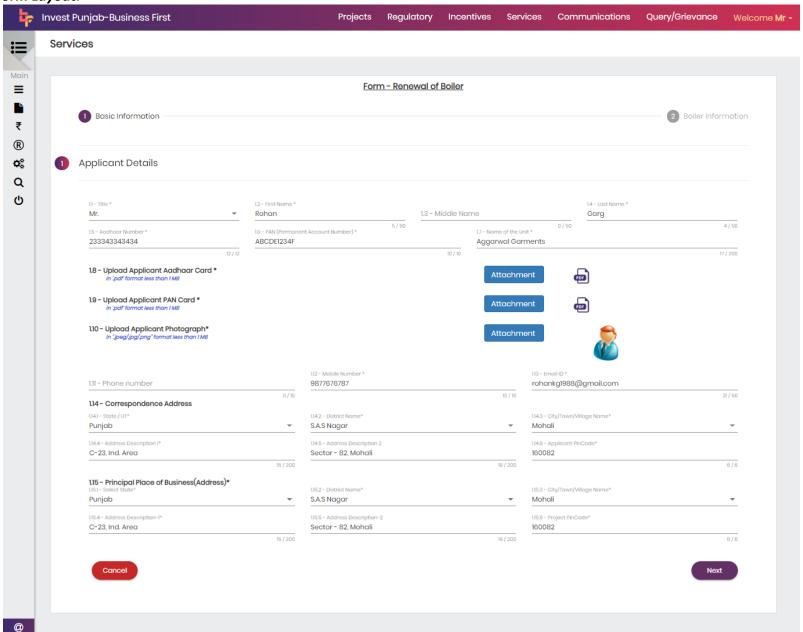

# **Boiler Registration-Renewal**

## **Application Form Layout:**

Main  $\blacksquare$ ₹

® Q<sub>0</sub> Q

ψ

## **Documents to be Submitted:**

- Upload Applicant Aadhaar Card
- Upload Applicant PAN Card
- Upload Applicant Photograph
- Boiler Operation Engineers Certificate
- Boiler Attendants Certificate